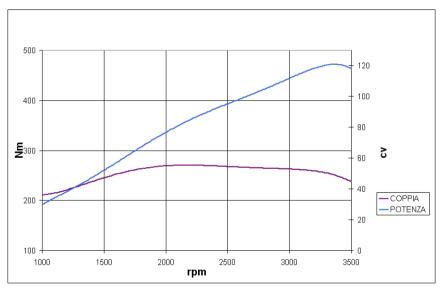

## → AIRCRAFT

Max power 105 cv a 2750 rpm Max torque 275 Nm a 2420 rpm Max RPM 3000 giri/min

## → ELICOPTER

Max power 120 cv a 3400 rpm Max torque 270 Nm a 2300 rpm Max RPM 3350 giri/min

| Cylinders        | In Aluminium alloy with NIKASIL coating , oil cooled             |
|------------------|------------------------------------------------------------------|
| Pistons          | Forged in aluminium alloy with double rings system               |
| Head             | Oil cooling system , 2 parallel valves , Heron camera            |
| Adjusting Valves | Automatic , with hydraulic recover free play game                |
| Camshafts        | 8 cams system , with different intake profile and exaust profile |