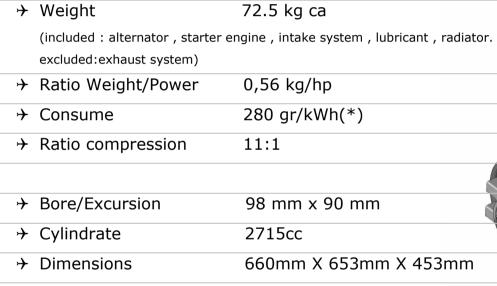

ENGINE AVIO RAP 98-90i

HEADQUARTERS IN CASALMAGGIORE - CREMONA - ITALY

PRODUCTION AND COMMERCIALIZATION OF AERONAUTICAL COMPONENTS AND RACING MOTORBIKE PARTS

→ Dedicated unit ULM - LSA

→ Cooling system oil-air thermoregulated (Patented)

## → ELICOPTER

Max power 120 cv a 3400 rpm Max torque 270 Nm a 2300 rpm Max RPM 3350 giri/min

| Cylinders        | In Aluminium alloy with NIKASIL coating , oil cooled             |
|------------------|------------------------------------------------------------------|
| Pistons          | Forged in aluminium alloy with double rings system               |
| Head             | Oil cooling system , 2 parallel valves , Heron camera            |
| Adjusting Valves | Automatic , with hydraulic recover free play game                |
| Camshafts        | 8 cams system , with different intake profile and exaust profile |

→ MAPPING INJECTION SYSTEM

→ DYNAMOMETRIC BENCH TES

- → Cooling system : oil-air thermoregulated (Patented)
- $\rightarrow$  Lubrification: Lobes pump managed from camshaft. SAE 15W50 API SL JASO MA
  - → Carter : Dry sump possibility
  - → Fuel: Leadless commercial fuel, 91 octane