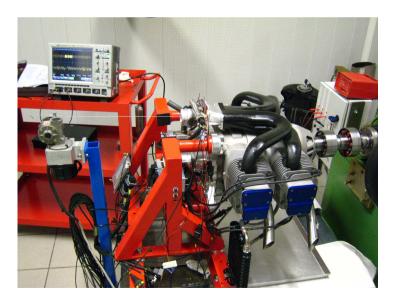

→ MAPPING INJECTION SYSTEM

→ DYNAMOMETRIC BENCH TES

- → Cooling system : oil-air thermoregulated (Patented)
- $\rightarrow$  Lubrification: Lobes pump managed from camshaft. SAE 15W50 API SL JASO MA
  - → Carter : Dry sump possibility
  - → Fuel: Leadless commercial fuel, 91 octane