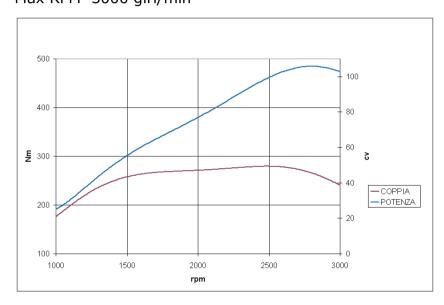

## → AIRCRAFT

Max power 105 cv a 2750 rpm Max torque 275 Nm a 2420 rpm Max RPM 3000 giri/min