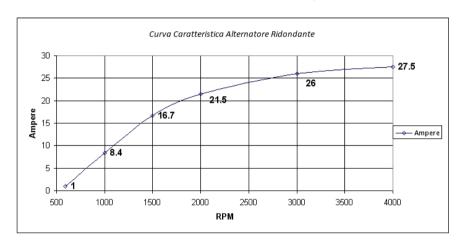

- → Alternator: 12V- 400W
  - + 1000 rpm- 18 A
  - + 2000 rpm- 28 A
  - → 3000 rpm- 32 A

- → Possibility to Interchange the flange The silent block support flange can be adapted to each setup cases
- → Alternator with redundancy possibility
- → Predisposition for GOVERNOR setup