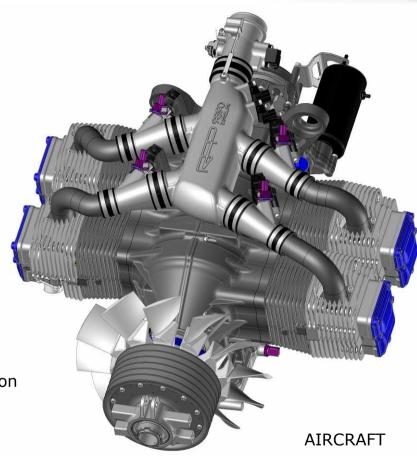

## → AIRCRAFT

Max power 105 cv a 2750 rpm Max torque 275 Nm a 2420 rpm Max RPM 3000 giri/min