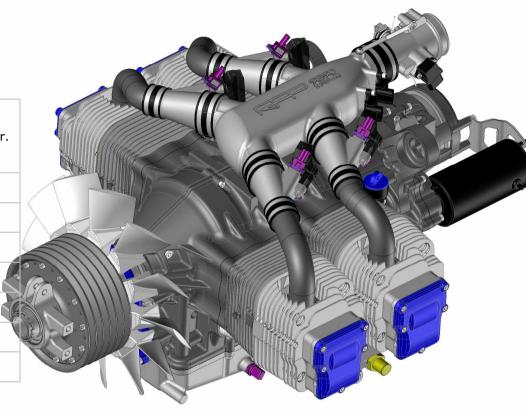

ENGINE AVIO RAP 98-90i

HEADQUARTERS IN CASALMAGGIORE - CREMONA - ITALY

PRODUCTION AND COMMERCIALIZATION OF AERONAUTICAL COMPONENTS AND RACING MOTORBIKE PARTS

→ Dedicated unit ULM - LSA

→ Cooling system oil-air thermoregulated (Patented)

→ Axis-Propeller

→ Right-hand rotation

→ Injection and ignition electrical redundancy with variable anticipation

→ Product engineering and industrialization to reduce the number of components